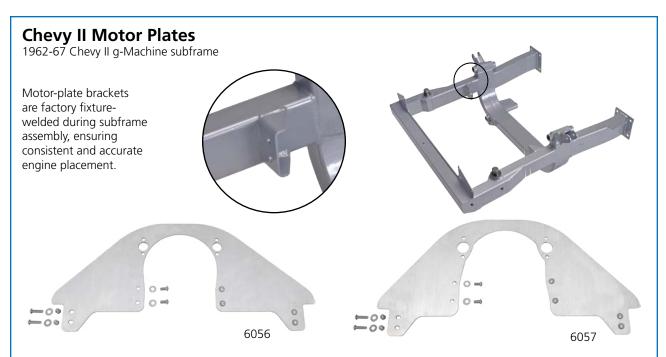

## **Bolt-In Motor Plates (Optional)**

Recommended for high-horsepower applications, small- or big-block and LS Chevy V8 motor plates bolt onto optionally installed Camaro or Chevy II g-Machine subframe brackets to position the engine in the factory location and provide additional clearance directly underneath the exhaust ports. Motor plates are .250"-thick 6061-T6 aluminum and feature CNC-profile-machined mounting holes, water passages, and outside edges with no trimming or notching required. Driverside mounting holes positively locate the engine, while passenger-side slots facilitate installation with minor chassis variances. By directly coupling the front block face to the chassis, acceleration response and torque capacity are greatly increased without over-stressing the sidewalls of the engine block. When used with our optional mid plate, the motor plate also improves chassis rigidity by utilizing the engine block as a stress member. Motor plates are .250"-thick, profile-milled, 6061-T6 aluminum and ship with mounting hardware.

1

| Part Number | Description                                          |
|-------------|------------------------------------------------------|
| 6056        | Bolt-In Motor Plate, Small-Block V8, '62-67 Chevy II |
| 6057        | Bolt-In Motor Plate, Big-Block V8, '62-67 Chevy II   |
| 6080        | Bolt-In Motor Plate, LS-Series V8, '62-67 Chevy II   |