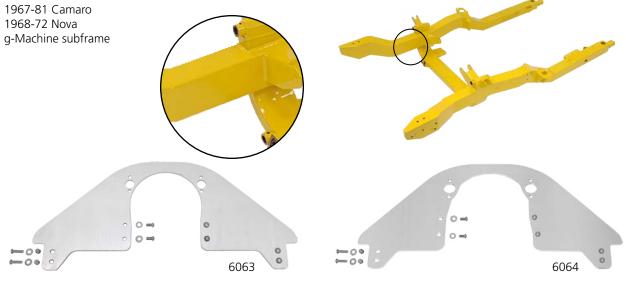

## **Bolt-In Motor Plates (Optional)**

Recommended for high-horsepower applications, small- or big-block and LS Chevy V8 motor plates bolt onto optionally installed Camaro or Chevy II g-Machine subframe brackets to position the engine in the factory location and provide additional clearance directly underneath the exhaust ports. Motor plates are .250"-thick 6061-T6 aluminum and feature CNC-profile-machined mounting holes, water passages, and outside edges with no trimming or notching required. Driverside mounting holes positively locate the engine, while passenger-side slots facilitate installation with minor chassis variances. By directly coupling the front block face to the chassis, acceleration response and torque capacity are greatly increased without over-stressing the sidewalls of the engine block. When used with our optional mid plate, the motor plate also improves chassis rigidity by utilizing the engine block as a stress member. Motor plates are .250"-thick, profile-milled, 6061-T6 aluminum and ship with mounting hardware.

## **Camaro/Nova Motor Plates**

| Part Number  | Description                                                     |
|--------------|-----------------------------------------------------------------|
| 6063         | Bolt-In Motor Plate, Small-Block V8, '67-69 Camaro, '68-72 Nova |
| 6064         | Bolt-In Motor Plate, Big-Block V8, '67-69 Camaro, '68-72 Nova   |
| 6082         | Bolt-In Motor Plate, LS-Series V8, '67-69 Camaro, '68-72 Nova   |
| 5915-7703-EB | Bolt-In Motor Plate, Big-Block V8, '70-81 Camaro                |
| 5915-7703-EL | Bolt-In Motor Plate, LS-Series V8, '70-81 Camaro                |
| 5915-7703-ES | Bolt-In Motor Plate, Small-Block V8, '70-81 Camaro              |