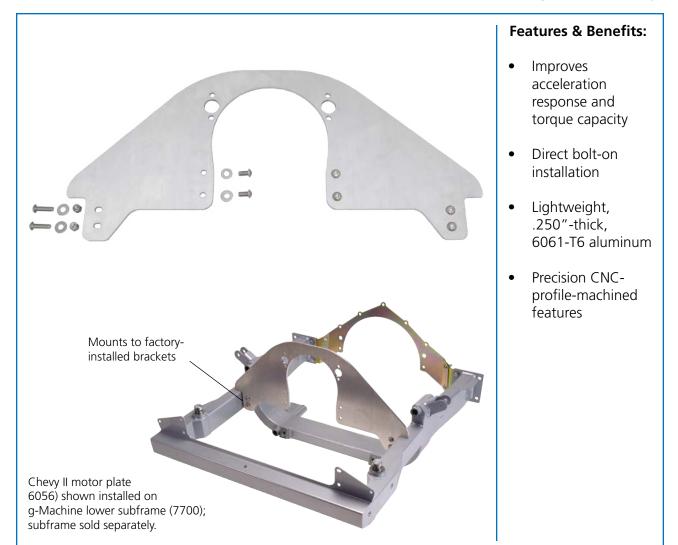

## **Bolt-In Motor Plates (Optional)**

Recommended for high-horsepower applications, small- or big-block and LS Chevy V8 motor plates bolt onto optionally installed Camaro or Chevy II g-Machine subframe brackets to position the engine in the factory location and provide additional clearance directly underneath the exhaust ports. Motor plates are .250"-thick 6061-T6 aluminum and feature CNC-profile-machined mounting holes, water passages, and outside edges with no trimming or notching required. Driverside mounting holes positively locate the engine, while passenger-side slots facilitate installation with minor chassis variances. By directly coupling the front block face to the chassis, acceleration response and torque capacity are greatly increased without over-stressing the sidewalls of the engine block. When used with our optional mid plate, the motor plate also improves chassis rigidity by utilizing the engine block as a stress member. Motor plates are .250"-thick, profile-milled, 6061-T6 aluminum and ship with mounting hardware.

1

| Part Number | Description                                          |
|-------------|------------------------------------------------------|
| 6056        | Bolt-In Motor Plate, Small-Block V8, '62-67 Chevy II |
| 6057        | Bolt-In Motor Plate, Big-Block V8, '62-67 Chevy II   |
| 6080        | Bolt-In Motor Plate, LS-Series V8, '62-67 Chevy II   |